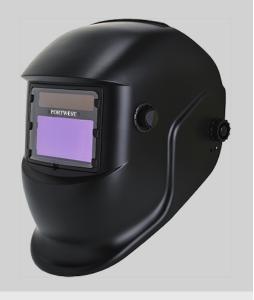

#### PW65 - BizWeld Plus Welding Helmet Collection: Welding

Range: Flame Resistant

#### **Product information**

Auto-darkening welding helmet, which switches from a light to dark state when welding activity starts. Light state is DIN 4; Dark state is adjustable from DIN 9 to DIN 13 using the external knob. Response time from light to dark state is 0.04 milliseconds; return from dark to clear state in 0.03-0.04 sec. Power is supplied by solar cells with 2 built-in lithium batteries to offer power back-up for longer service life. No need for replacement batteries.

#### Features

• CE certified

- Wheel ratchet size adjustment for easy fitting
- Solar cell power and two built-in lithium backup batteries. Working time over 5000 hours
- Auto-darkening, switches from light to dark when the welding process starts
- Suitable for a wide range of applications
- Suitable to be worn with disposable respirators
- Retail box which aids presentation for retail sales